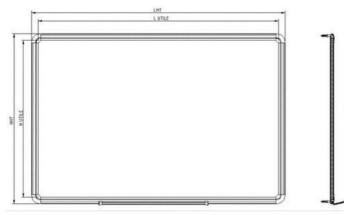

## Technical drawing

# **Dimensions & weight**

| Model      | Material / Color | Ref.    | OAH mm | OAW mm | Net weight (kg) |
|------------|------------------|---------|--------|--------|-----------------|
| 45x60 cm   | lacquered steel  | 6100167 | 458    | 608    | 2.5             |
| 60x90 cm   | lacquered steel  | 6100176 | 608    | 908    | 5               |
| 90x120 cm  | lacquered steel  | 6100177 | 908    | 1208   | 10.5            |
| 100x150 cm | lacquered steel  | 6100185 | 1008   | 1508   | 14              |
| 90x180 cm  | lacquered steel  | 6100195 | 908    | 1808   | 13              |
| 100x200 cm | lacquered steel  | 6100179 | 1008   | 2008   | 18.5            |